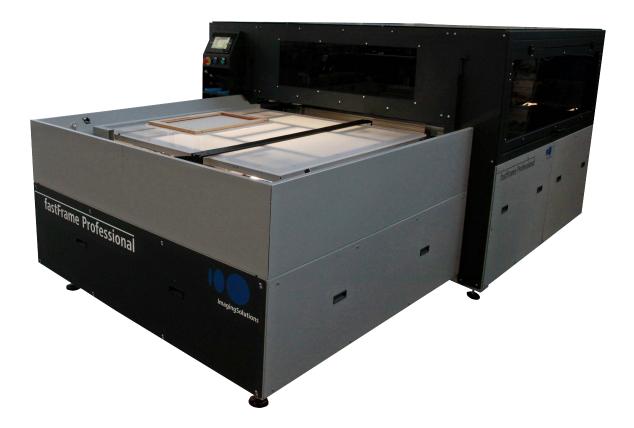

#### fastFrame Professional

fastFrame Professional is a semi-automated system that mounts printed canvas onto a preassembled frame. You simply place the canvas, lay the frame on top of it and wrap the canvas manually around two opposite sides of the frame. Once canvas and frame are properly aligned, you press the button for automatic stapling. Then you repeat the process for the remaining two sides of the frame. After finishing, you have a perfectly framed canvas with consistent tension from wrap to wrap. With more speed and accuracy than manual production, the fastFrame Professional simultaneously mounts multiple same-sized frames with a speed of 100+ per hour, depending on size and operator skills.

#### **Product Highlights**

- Flexible production mode with multiple frames in one cycle
- Higher profitability compared to manual production
- Automated frame height adjustment
- Enables professional labs to launch canvas products in any size between 200 x 200 mm and 1,200 x 1,200 mm
- Perfect for short-term sales campaigns because new formats can be added easily
- Perfect for customized frames
- Automated detection of frame numbers via sensors
- Easy operation via touch screen