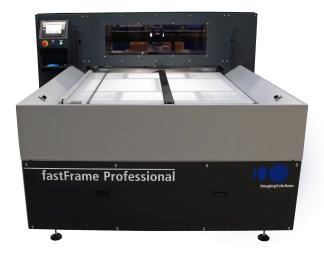

#### fastFrame Professional

fastFrame Professional is a semi-automated system that mounts printed canvas onto a preassembled frame. You simply place the canvas, lay the frame on top of it and wrap the canvas manually around two opposite sides of the frame. Once canvas and frame are properly aligned, you press the button for automatic stapling. Then you repeat the process for the remaining two sides of the frame. After finishing, you have a perfectly framed canvas with consistent tension from wrap to wrap. With more speed and accuracy than manual production, the fastFrame Professional simultaneously mounts multiple same-sized frames with a speed of 100+ per hour, depending on size and operator skills.

#### **Product Highlights**

- Flexible production mode with multiple frames in one cycle
- Higher profitability compared to manual production
- Automated frame height adjustment
- Enables professional labs to launch canvas products in any size between 200 x 200 mm and 1,200 x 1,200 mm
- Perfect for short-term sales campaigns because new formats can be added easily
- Perfect for customized frames
- Automated detection of frame numbers via sensors
- Easy operation via touch screen